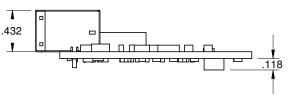

## **Top View**



### **End View**



### Isometric View



### **Side View**



# **PCB Socket Layout**



#### Copyright © 2010 Bitwise Systems. All rights reserved.

This document contains confidential information and trade secrets of Bitwise Systems, and is protected by United States and international copyright laws. Use, disclosure, or reproduction is prohibited without prior written permission of Bitwise Systems, except as agreed in the accompanying License Agreement. Use, duplication, or disclosure by the US government is subject to restrictions as provided in DFARS 227.7202-1(a) and 227.7202-3(a) (1998), and FAR 12.212, as applicable.

#### **Bottom View**



All dimensions are in inches unless otherwise otherwise specified.

| SIZE  | FSCM NO. |            | DWG NO.       | QUSB2 | February 8, 2010 | REV<br>B |
|-------|----------|------------|--------------