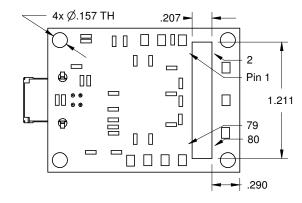

#### **Bottom View**

All dimensions are in inches unless otherwise otherwise specified.

| SIZE  | FSCM NO. |            | DWG NO.       | QUSB2 | February 8, 2010 | REV<br>B |
|-------|----------|------------|---------------|-------|------------------|----------|
| SCALE | 1:1      | <b>♦</b> € | $\rightarrow$ |       | SHEET 1 of 1     |          |