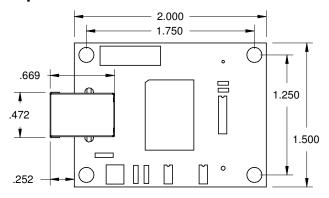

## **Top View**

#### **Bottom View**

All dimensions are in inches unless otherwise otherwise specified.

| SIZE  | FSCM NO. |            | DWG NO.       | QUSB2 | February 8, 2010 | REV<br>B |
|-------|----------|------------|---------------|-------|------------------|----------|
| SCALE | 1:1      | <b>♦</b> € | $\rightarrow$ |       | SHEET 1 of 1     |          |