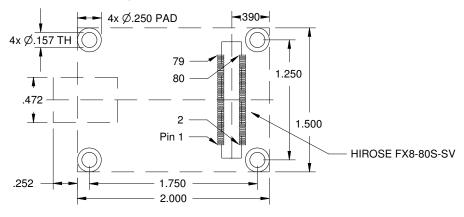

## **Top View**



### **End View**



### Isometric View



### **Side View**



# **PCB Socket Layout**



#### Copyright © 2010 Bitwise Systems. All rights reserved.

This document contains confidential information and trade secrets of Bitwise Systems, and is protected by United States and international copyright laws. Use, disclosure, or reproduction is prohibited without prior written permission of Bitwise Systems, except as agreed in the accompanying License Agreement. Use, duplication, or disclosure by the US government is subject to restrictions as provided in DFARS 227.7202-1(a) and 227.7202-3(a) (1998), and FAR 12.212, as applicable.

#### **Bottom View**



All dimensions are in inches unless otherwise otherwise specified.

| SIZE  | FSCM NO. |            | DWG NO.       | QUSB2 | February 8, 2010 | REV<br>B |
|-------|----------|------------|---------------|-------|-----------------