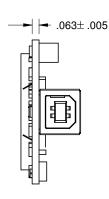

## **Top View**



### **End View**



### Isometric View



### **Side View**



# **PCB Socket Layout**



#### Copyright © 2010 Bitwise Systems. All rights reserved.

This document contains confidential information and trade secrets of Bitwise Systems, and is protected by United States and international copyright laws. Use, disclosure, or reproduction is prohibited without prior written permission of Bitwise Systems, except as agreed in the accompanying License Agreement. Use, duplication, or disclosure by the US government is subject to restrictions as provided in DFARS 227.7202-1(a) and 227.7202-3(a) (1998), and FAR 12.212, as applicable.

#### **Bottom View**



All dimensions are in inches unless otherwise otherwise specified.

| SIZE  | FSCM NO. |            | DWG NO.       | QUSB2 | February 8, 2010 | REV<br>B |
|---