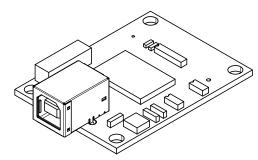

## **Top View**



### **End View**



### Isometric View



### **Side View**



# **PCB Socket Layout**



#### Copyright © 2010 Bitwise Systems. All rights reserved.

This document contains confidential information and trade secrets of Bitwise Systems, and is protected by United States and international copyright laws. Use, disclosure, or reproduction is prohibited without prior written permission of Bitwise Systems, except as agreed in the accompanying License Agreement. Use, duplication, or disclosure by the US government is subject to restrictions as provided in DFARS 227.7202-1(a) and 227.7202-3(a) (1998), and FAR 12.212, as applicable.

#### **Bottom View**



All dimensions are in inches unless otherwise otherwise specified.

| SIZE  | FSCM NO. |            | DWG NO.       | QUSB2 | February 8, 2010 | REV<br>B |
|-------|----------|------